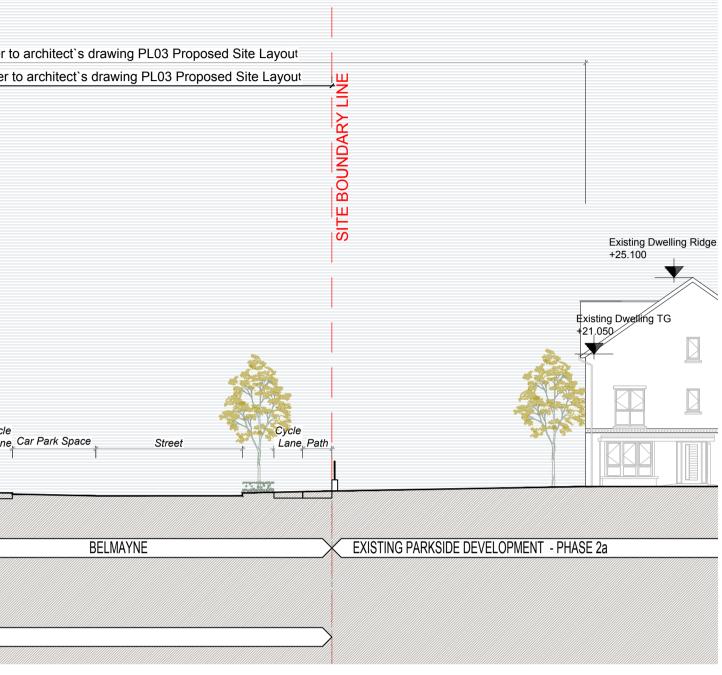

ELEVATION 03 - SITE CONTEXT ELEVATION WEST 1:200

| approx 37680 Refer to architect`s d | awing PL03 Proposed Site Layout                                                                                                                                                                                                                                                                                                                                                                                                                                                                                                                                                                                                                                                                                                                                                                                                                                                                                                                                                                                                                                                                                                                                                                                                                                                                                                                                                                                                                                                                                                                              |                                   | 67100                      | 1                      |
|-------------------------------------|--------------------------------------------------------------------------------------------------------------------------------------------------------------------------------------------------------------------------------------------------------------------------------------------------------------------------------------------------------------------------------------------------------------------------------------------------------------------------------------------------------------------------------------------------------------------------------------------------------------------------------------------------------------------------------------------------------------------------------------------------------------------------------------------------------------------------------------------------------------------------------------------------------------------------------------------------------------------------------------------------------------------------------------------------------------------------------------------------------------------------------------------------------------------------------------------------------------------------------------------------------------------------------------------------------------------------------------------------------------------------------------------------------------------------------------------------------------------------------------------------------------------------------------------------------------|-----------------------------------|----------------------------|------------------------|
| approx 2                            | 1665 Refer to architect's drawing PL03 Proposed Site Layout                                                                                                                                                                                                                                                                                                                                                                                                                                                                                                                                                                                                                                                                                                                                                                                                                                                                                                                                                                                                                                                                                                                                                                                                                                                                                                                                                                                                                                                                                                  | EDGE<br>+36.50 PARAPET<br>+35.700 |                            |                        |
| JARY L                              | +35.100                                                                                                                                                                                                                                                                                                                                                                                                                                                                                                                                                                                                                                                                                                                                                                                                                                                                                                                                                                                                                                                                                                                                                                                                                                                                                                                                                                                                                                                                                                                                                      |                                   | PARAPET                    |                        |
|                                     | LEVEL 06<br>+32.025                                                                                                                                                                                                                                                                                                                                                                                                                                                                                                                                                                                                                                                                                                                                                                                                                                                                                                                                                                                                                                                                                                                                                                                                                                                                                                                                                                                                                                                                                                                                          |                                   |                            | ROOF LEVEL<br>+32.025  |
| SIT                                 | LEVEL 05<br>+28.950                                                                                                                                                                                                                                                                                                                                                                                                                                                                                                                                                                                                                                                                                                                                                                                                                                                                                                                                                                                                                                                                                                                                                                                                                                                                                                                                                                                                                                                                                                                                          |                                   |                            | LEVEL 05<br>+28.950    |
| ing Dwelling Ridge                  | المجاهد المحالي محالي محالي<br>محالي محالي |                                   |                            | LEVEL 04<br>+25.875    |
| +23.99                              | 2370<br>2200<br>2200<br>2200<br>2200<br>200<br>200<br>20                                                                                                                                                                                                                                                                                                                                                                                                                                                                                                                                                                                                                                                                                                                                                                                                                                                                                                                                                                                                                                                                                                                                                                                                                                                                                                                                                                                                                                                                                                     | PARAPET<br>+23.30                 |                            | LEVEL 03<br>+22.800    |
|                                     | المجامعة المحالية (LEVEL 02<br>+19.725                                                                                                                                                                                                                                                                                                                                                                                                                                                                                                                                                                                                                                                                                                                                                                                                                                                                                                                                                                                                                                                                                                                                                                                                                                                                                                                                                                                                                                                                                                                       |                                   |                            | LEVEL 02<br>+19.725    |
|                                     | LEVEL 01<br>+16.650                                                                                                                                                                                                                                                                                                                                                                                                                                                                                                                                                                                                                                                                                                                                                                                                                                                                                                                                                                                                                                                                                                                                                                                                                                                                                                                                                                                                                                                                                                                                          |                                   |                            | LEVEL 01<br>+16.650    |
| Path Lane                           |                                                                                                                                                                                                                                                                                                                                                                                                                                                                                                                                                                                                                                                                                                                                                                                                                                                                                                                                                                                                                                                                                                                                                                                                                                                                                                                                                                                                                                                                                                                                                              |                                   |                            | See LEVEL 00<br>+13.30 |
|                                     |                                                                                                                                                                                                                                                                                                                                                                                                                                                                                                                                                                                                                                                                                                                                                                                                                                                                                                                                                                                                                                                                                                                                                                                                                                                                                                                                                                                                                                                                                                                                                              |                                   |                            |                        |
|                                     |                                                                                                                                                                                                                                                                                                                                                                                                                                                                                                                                                                                                                                                                                                                                                                                                                                                                                                                                                                                                                                                                                                                                                                                                                                                                                                                                                                                                                                                                                                                                                              |                                   |                            |                        |
| OPMENT - PHASE 2a PARKSIDE BOULEVAR |                                                                                                                                                                                                                                                                                                                                                                                                                                                                                                                                                                                                                                                                                                                                                                                                                                                                                                                                                                                                                                                                                                                                                                                                                                                                                                                                                                                                                                                                                                                                                              |                                   | PARKSIDE PHASE 4 - BLOCK D |                        |
|                                     |                                                                                                                                                                                                                                                                                                                                                                                                                                                                                                                                                                                                                                                                                                                                                                                                                                                                                                                                                                                                                                                                                                                                                                                                                                                                                                                                                                                                                                                                                                                                                              |                                   | PARKSIDE - PHASE 4         |                        |