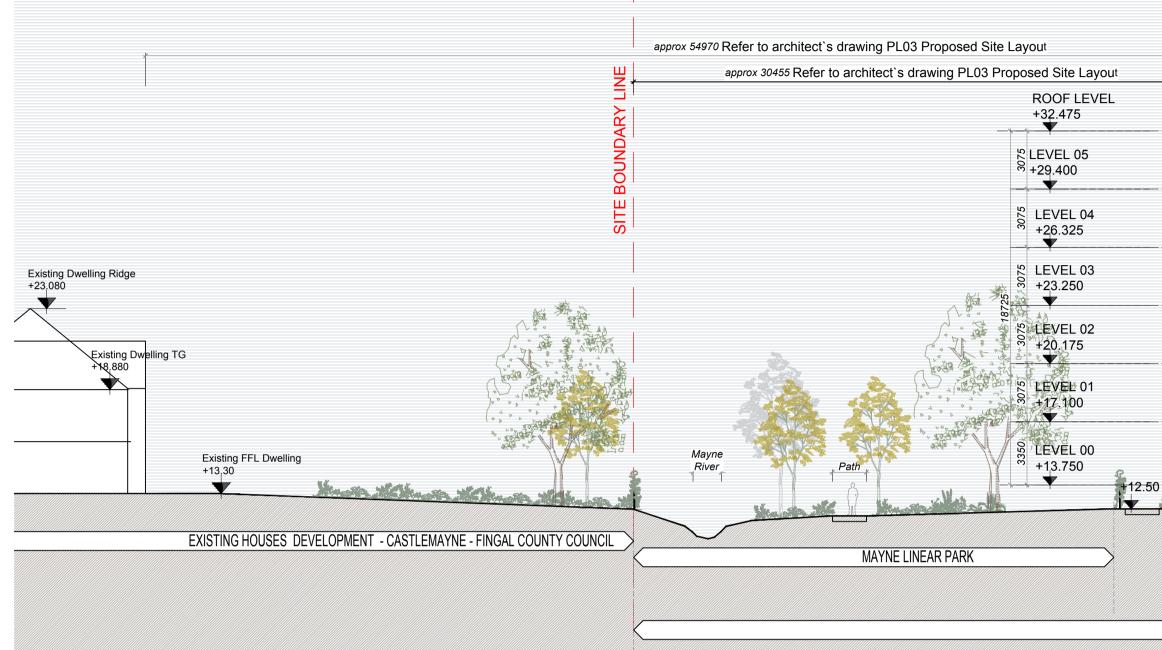

SECTION 04 - SITE CONTEXT SECTION 1:200

NOTES: DO NOT SCALE FROM DRAWINGS. WORK TO FIGURED DIMENSIONS ONLY. ARCHITECT TO BE NOTIFIED OF ALL DISCREPANCIES.

| NOTES ON          | FINISHES:                                                                                                                                                                                                           |
|-------------------|---------------------------------------------------------------------------------------------------------------------------------------------------------------------------------------------------------------------|
| ROOF :            | TO BE FINISHED WITH METAL CAPPING                                                                                                                                                                                   |
| WALLS :           | TO BE FINISHED IN SELECTED BRICKWORK, SELECTED<br>RENDER, FRAME FACADE IN SELECTED STONE NATURAL<br>OR RECON, METAL CLADDING IN SELECTED COLOR, AS<br>INDICATED AND PRESSED METAL IN SELECTED COLOR AS<br>INDICATED |
| WINDOW/DOOR :     | ALL WINDOWS AND DOORS, FRAMES AND LEAVES, TO BE<br>ALUMINUM POWDER-COATED OR uPVC, TO APPROVED<br>COLOUR                                                                                                            |
| RAINWATER GOODS : | TO BE uPVC / ALUMINIUM TO SPECIFICATION.                                                                                                                                                                            |
| BALCONY :         | HANDRAILS TO BE MILD STEEL GALVANISED AND PAINTED<br>TO SELECTED COLOUR WITH SAFETY-GLAZED<br>BALUSTRADES.                                                                                                          |